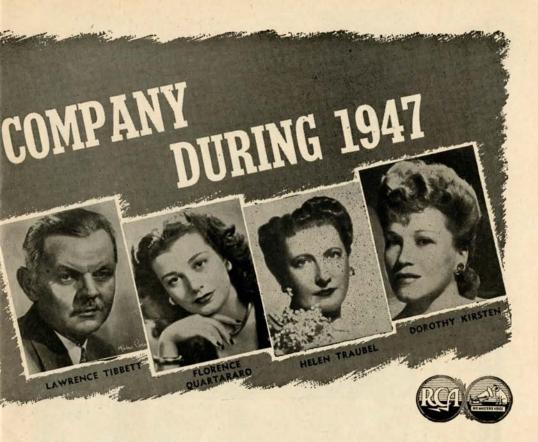

#### Helen Traubel with

Charles O'Connell conducting orchestra

Italian Operatic Arias Columbia Masterworks Set MM-675

FLORENCE QUARTARARO

REGINA RESNIK

STELLA ROMAN

BIDU SAYAD

SOPRAND ALLEN SCHMIDLING

TENDR MARTIAL SINGHER

MARY JANE SPRY

SOPRAND SET SVANHOLM

TENDR GEORGE TALLONE

TENOR BLANCHE THEBOM

CONTRALTO
LAWRENCE TIBBETT

BARITONE HELEN TRAUBEL

SOPRAND

MARY JEAN TURNBULL

CLARAMAE TURNER CONTRALTO

GIUSEPPE VALDENGO

# ARTISTS OF San Francisco

- \* ALBANESE
- \* PEERCE
- \* QUARTARARO
- \* KULLMAN
- \* SAYAO
- \* JOBIN
- \* TRAUBEL
- \* EZIO PINZA
- \* GLAZ
- \* TIBBETT
- \* SINGHER
- \* VALENTINO
- \* ROMAN-
- \* \* WARREN
  - \* KIRSTEN
  - \* BAUM
  - \* THEBOM
  - \* SVANHOLM
  - \* CONNER
  - \* BACCALONI