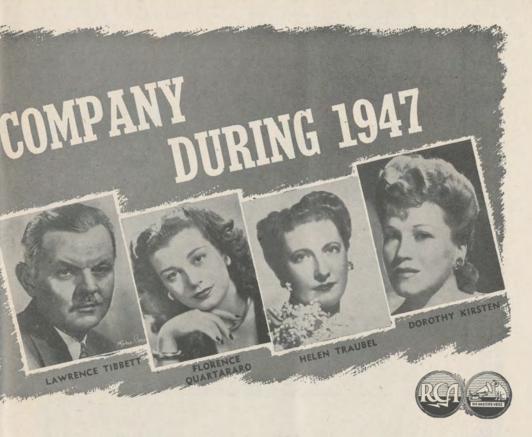

# Helen Traubel with

Charles O'Connell conducting orchestra

Italian Operatic Arias

Columbia Masterworks Set MM-675

LOIS HARTZELL SOPRAND

COLIN HARVEY BARITONE

ELMA HEITMAN SOPRAND

ESTER V. HESSLING CONTRALTO

RADUL JOBIN TENOR

DOROTHY KIRSTEN SUPRANU

CHARLES KULLMAN TENOR

KATHLEEN LAWLOR SOPRAND

WALTER DLITZKI BARITONE

JAN PEERCE TENDR

DELPHIA PHILLIPS SOPRAND

SOPRAND

CLAUDIA PINZA SOPRAND

EZIO PINZA BASS LILY PONS

BETA POPPER SOPRANO

FLORENCE QUARTARARD SOPRAND

BLANCHE THEBOM CONTRALTO

LAWRENCE TIBBETT BARITONE

HELEN TRAUBEL SOPRAND

MARY JEAN TURNBULL SOPRANO

CLARAMAE TURNER CONTRALTO

GIUSEPPE VALDENGO BARITONE

FRANCESCO VALENTINO BARITONE

EDWIN VANNUCCI BASS